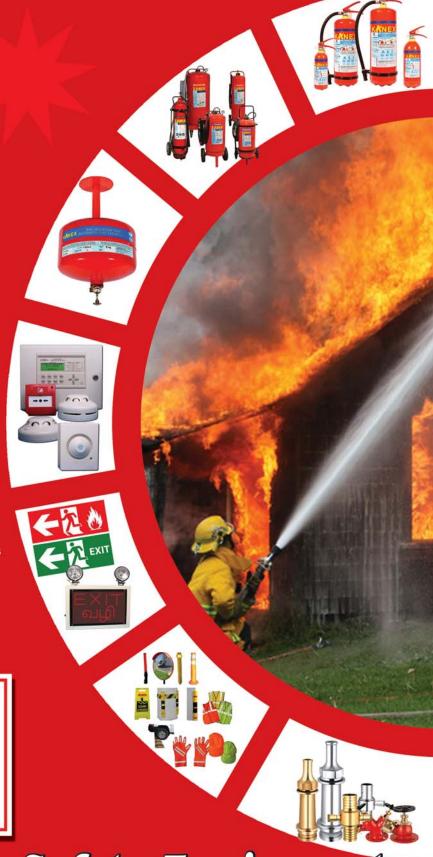

# AUTHORISED DEALERS FOR FIRE PROTECTIONS & SAFETY ENGINEERS

- ★ ISI Marked Fire Extinguishers
- ★ Fire Hydrant
- ★ Fire Hose Reel
- ★ Smoke Detector
- ★ Fire Alarm System
- ★ Refilling & Servicing
- ★ Fire Training Programme
- ★ All kind of Industrial Safety Equipments

# Rainbow Fire Safety Equipments

**Protecting Life & Property** 